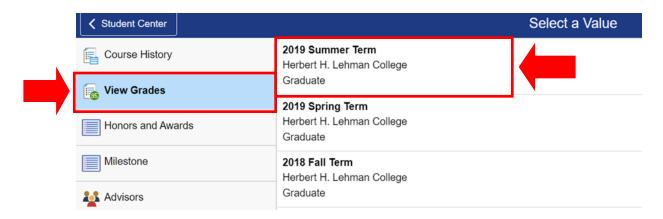

3. Click on "**View Grades**" and select the respective term in which you would like to view your final grades (i.e. 2022 Spring Term)

4. If your final grade was posted, the respective letter grade will be posted under "Grade"