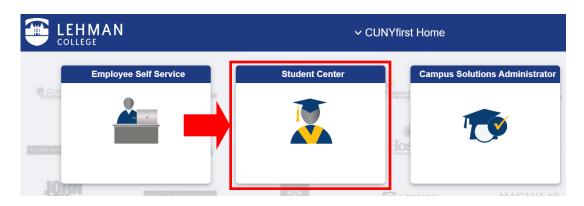

### HOW TO VIEW YOUR FINAL GRADES IN CUNYFIRST

 Log onto <u>CUNYfirst</u> and from your <u>CUNYfirst Home</u> Page, click on the "Student Center" tile

2. Click on the "Course Planning and Enrollment" tile in your Student Center.