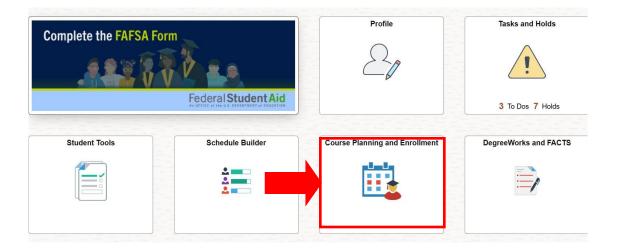

### HOW TO VIEW YOUR FINAL GRADES IN CUNYFIRST

 Log onto <u>CUNYfirst</u> and from your <u>CUNYfirst Home</u> Page, click on the "Student Center" tile

2. Click on the "Course Planning and Enrollment" tile in your Student Center.