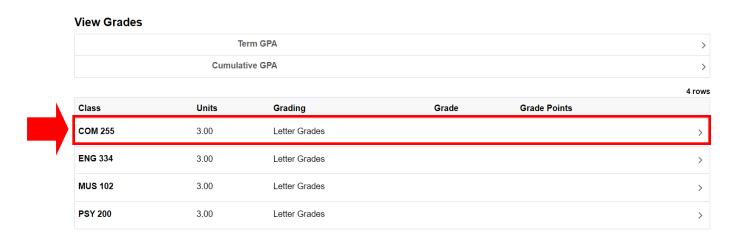

3. Click on "**View Grades**" and select the respective term in which you would like to view your final grades (i.e. 2022 Spring Term)

4. If your final grade was posted, the respective letter grade will be posted under "Grade"

5. If your final grade was not posted, the "Grade" and "Grade Points" section will be blank.