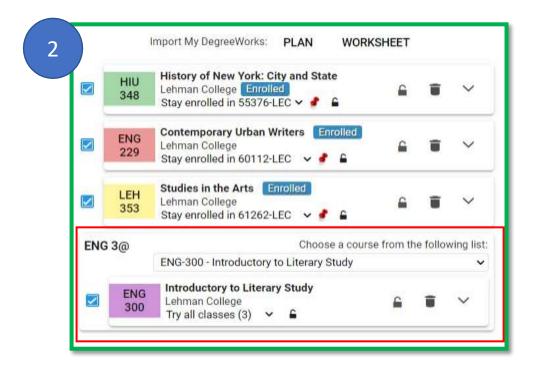

politicular moments in history.<br>Requirements: None<br>Colorean | 3 an<br>4 an<br>5 an<br>8 an<br>7 an                                  |

14 Schedule Builder

#### How to Generate a Range of Courses in a Subject

If you want to recommend a range of courses to a student under a specific subject, you can do so by using the '@' symbol in the Search Bar. Let us try together!



- 1. Type in the Subject code into the Search Bar.
  - a. This will only work with the 3 letter Subject Code (ENG, MAT, etc.)
- 2. Type the first number of the range of courses you would like to pull in.
  - a. For example, typing **ENG 3**@ will pull all 300 level courses being offered in the term you are advising for.
  - b. You can also just type the ENG @ to pull in ALL English courses offered for that term.





Once you hit enter, this box will show up in the enrollment Cart with a drop-down list.



The student is now able to choose any course from this list to enroll into! All done in one box.



# Assigning a Recommendation to a Student

Once a schedule has been finalized, select "**Recommend**" to create a recommendation for your student.



03 | Next, provide a title to the recommendation, and formulate a message to the student that you are advising. Select "Save", which shares this recommendation with the student. Once the student logs into Schedule Builder, they will see the recommendation.





- Permit Additional Courses: Allows the student to add courses into their cart and remove courses from the recommendation. Students can also ignore the recommendation all together.
- Mandatory: S