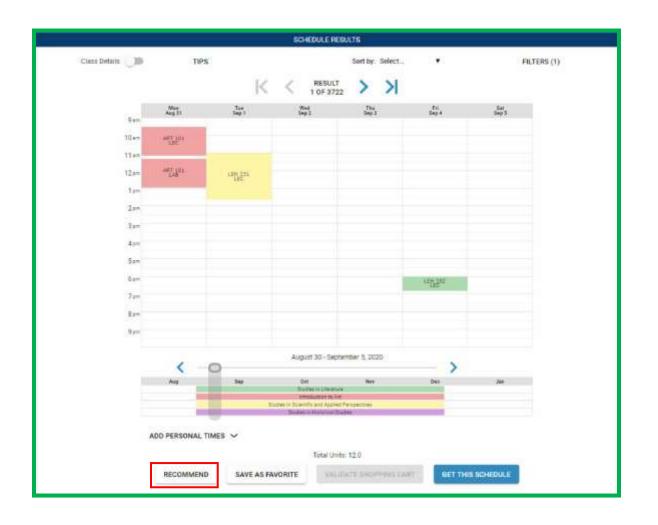

the Search Bar. Let us try together!



- 1. Type in the Subject code into the Search Bar.
  - a. This will only work with the 3 letter Subject Code (ENG, MAT, etc.)
- 2. Type the first number of the range of courses you would like to pull in.
  - a. For example, typing **ENG 3**@ will pull all 300 level courses being offered in the term you are advising for.
  - b. You can also just type the ENG @ to pull in ALL English courses offered for that term.





Once you hit enter, this box will show up in the enrollment Cart with a drop-down list.



The student is now able to choose any course from this list to enroll into! All done in one box.



# Assigning a Recommendation to a Student

Once a schedule has been finalized, select "**Recommend**" to create a recommendation for your student.



03 | Next, provide a title to the recommendation, and formulate a message to the student that you are advising. Select "Save", which shares this recommendation with the student. Once the student logs into Schedule Builder, they will see the recommendation.





- Permit Additional Courses: Allows the student to add courses into their cart and remove courses from the recommendation. Students can also ignore the recommendation all together.
- Mandatory: Students are not able to add courses into their cart but can remove courses from the recommendation that are not locked. These recommendations cannot be ignored by the student.
- Permit Additional Courses + Mandatory: Students cannot ignore the recommendation but are able to add additional courses. Courses from the recommendation that are n