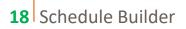

# 14

How to Assign Classes To Students

Assigning a Recommendation to a Student