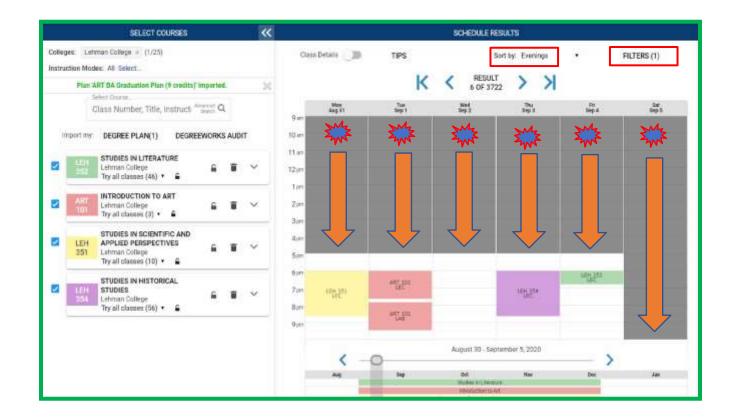

r your student.



- O2 | To reduce the total number of generated schedule results for your student, set specific parameters to meet the students' academic needs. The calendar will automatically adjust to show schedules that meet the criteria specified, reducing the total number of schedule results generated.
  - Filter out closed and waitlisted classes.
  - Sort schedule results based on the time of day.
  - Select and/or drag on the schedule form to block out times your student cannot or prefers not to attend classes.
  - Reduce schedule results by choosing the session in which your student would like to take classes in a specific term.
  - Deselect class sections that don't fit into the preselected time constraints. Hover over each class section to see where they fall on the schedule.





03 | "Course Details" provides additional information about each course on the schedule. Click here to view the number of seats available, the class meeting patterns, class times, room numbers, and total credit units.



04 View the course descriptions, prerequisites and class sections using the drop-down menu for each class.





# How to Assign Classes to Students

01 | As an Advisor, you have the ability to "**lock**" selected classes. This forces your student to register for that particular class.

| SELECT CODERS 🔍