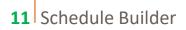

your student.



- O2 | To reduce the total number of generated schedule results for your student, set specific parameters to meet the students' academic needs. The calendar will automatically adjust to show schedules that meet the criteria specified, reducing the total number of schedule results generated.
  - Filter out closed and waitlisted classes.
  - Sort schedule results based on the time of day.
  - Select and/or drag on the schedule form to block out times your student cannot or prefers not to attend classes.
  - Reduce schedule results by choosing the session in which your student would like to take classes in a specific term.
  - Deselect class sections that don't fit into the preselected time constraints. Hover over each class section to see where they fall on the schedule.





03 | "Course Details" provides additional information about each course on the schedule. Click here to view the number of seats available, the class meeting patterns, class times, room numbers, and total credit units.



04 View the course descriptions, prerequisites and class sections using the drop-down menu for each class.





# How to Assign Classes to Students

01 | As an Advisor, you have the ability to "**lock**" selected classes. This forces your student to register for that particular class.

| SELECT CODERS 🔍