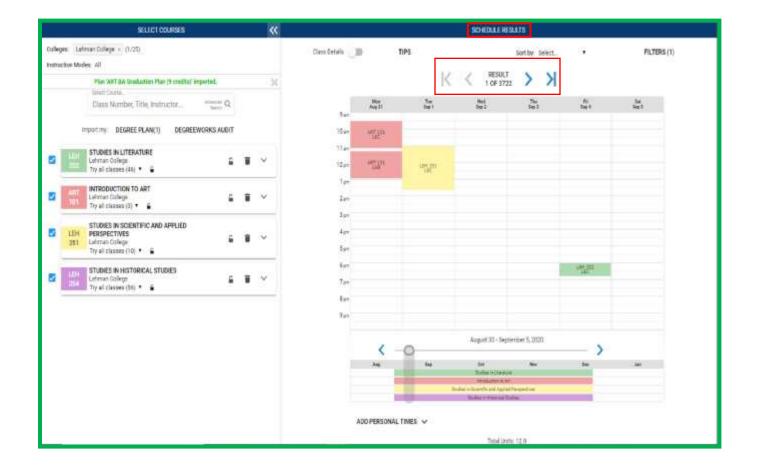

|
| <li></li>                             |                    |
| [4]                                   |                    |
| <b>y</b>                              |                    |
| Nurvuie, Title, Instructor            |                    |
| ARCH                                  |                    |
|                                       | View selected only |
|                                       |                    |



## **How to Generate Schedules**

01 Once classes have been selected, Schedule Builder will generate schedules for the desired classes that have been selected. To add or remove a class from your list, check or uncheck the box, on the left, in front of the course name. The generated results will show all possible schedules available for your student.



- O2 | To reduce the total number of generated schedule results for your student, set specific parameters to meet the students' academic needs. The calendar will automatically adjust to show schedules that meet the criteria specified, reducing the total number of schedule results generated.
  - Filter out closed and waitlisted classes.
  - Sort schedule results based on the time of day.
  - Select and/or drag on the schedule form to block out times your student cannot or prefers not to attend classes.
  - Reduce schedule results by choosing the session in which your student would like to take classes in a specific term.
  - Deselect class sections that don't fit into the preselected time constraints. Hover over each class section to see where they fall on the schedule.





03 | "Course