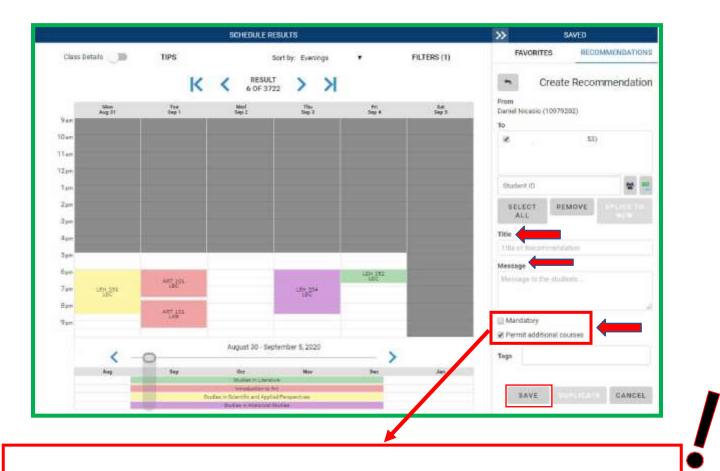

# 14

How to Assign Classes To Students

Assigning a Recommendation to a Student