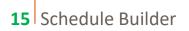

nd politicular moments in history.<br>Requirements: None<br>Colorean | 3 an<br>4 an<br>5 an<br>8 an<br>7 an                                  |

14 Schedule Builder

#### How to Generate a Range of Courses in a Subject

If you want to recommend a range of courses to a student under a specific subject, you can do so by using the '@' symbol in the Search Bar. Let us try together!



- 1. Type in the Subject code into the Search Bar.
  - a. This will only work with the 3 letter Subject Code (ENG, MAT, etc.)
- 2. Type the first number of the range of courses you would like to pull in.
  - a. For example, typing **ENG 3**@ will pull all 300 level courses being offered in the term you are advising for.
  - b. You can also just type the ENG @ to pull in ALL English courses offered for that term.





Once you hit enter, this box will show up in the enrollment Cart with a drop-down list.



The student is now able to choose any course from this list to enroll into! All done in one box.



# Assigning a Recommendation to a Student

Once a schedule has been finalized, select "**Recommend**" to create a recommendation for your student.



03 | Next, provide a title to the recommendation, and formulate a message to the student that you are advising. Select "Save", which shares this recommendation with the student. Once the student logs into Schedule Builder, they will see the recommendation.





- Permit Additional Courses: Allows the student to add courses into their cart and remove courses from the recommendation. Students can also ignore the recommendation all together.
- Mandatory: