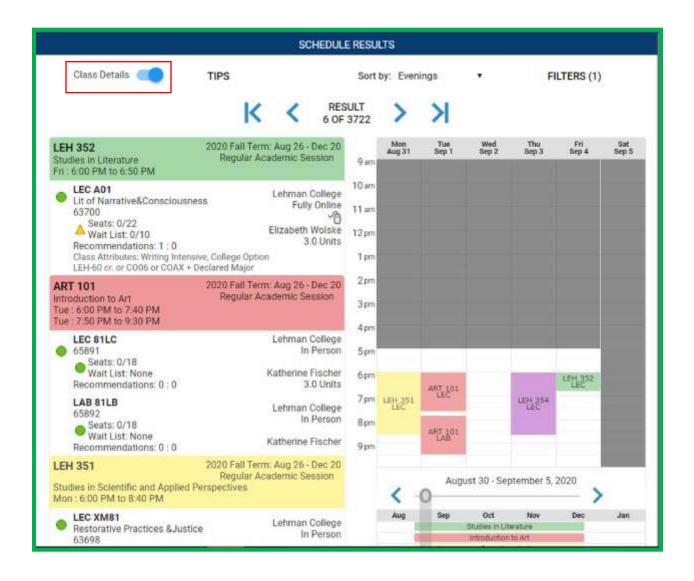

t meet the criteria specified, reducing the total number of schedule results generated.
  - Filter out closed and waitlisted classes.
  - Sort schedule results based on the time of day.
  - Select and/or drag on the schedule form to block out times your student cannot or prefers not to attend classes.
  - Reduce schedule results by choosing the session in which your student would like to take classes in a specific term.
  - Deselect class sections that don't fit into the preselected time constraints. Hover over each class section to see where they fall on the schedule.





03 | "Course Details" provides additional information about each course on the schedule. Click here to view the number of seats available, the class meeting patterns, class times, room numbers, and total credit units.



04 View the course descriptions, prerequisites and class sections using the drop-down menu for each class.





# How to Assign Classes to Students

01 | As an Advisor, you have the ability to "**lock**" selected classes. This forces your student to register for that particular class.

| SELECT CODERS 🔍