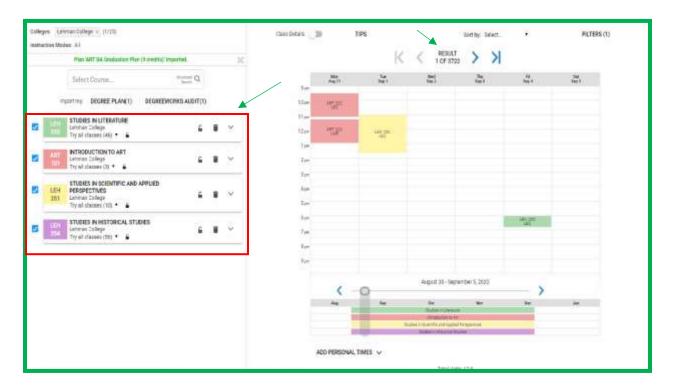

|
|     | Colleges: Lehman College × (1/25)<br>Instruction Modes: All<br>Select your college and desired                                          |
|     | instruction modes.                                                                                                                      |
|     | Select Course Advanced Q                                                                                                                |
|     | Import my: DEGREE PLAN DEGREEWORKS AUDIT                                                                                                |

7 Schedule Builder

### Plan

a. If a student has a SEP plan attached to their record, the "Degree Plan" option allows you to import their plan for the current semester you are building.





#### **DegreeWorks Audit**

**b.** "Degreeworks Audit" allows you to select classes directly from the student's audit.

| SUMMARY                                                                                                                    | AUDIT                                                                  | STILL NEEDED        |
|----------------------------------------------------------------------------------------------------------------------------|------------------------------------------------------------------------|---------------------|
| Drawing Specialization - (ART-BA)                                                                                          | Orbeing Year: 2009-2020 Undergradums<br>GPA: 0.000 Orabits Applied: 24 | Condito Required: 🧟 |
| Nation c