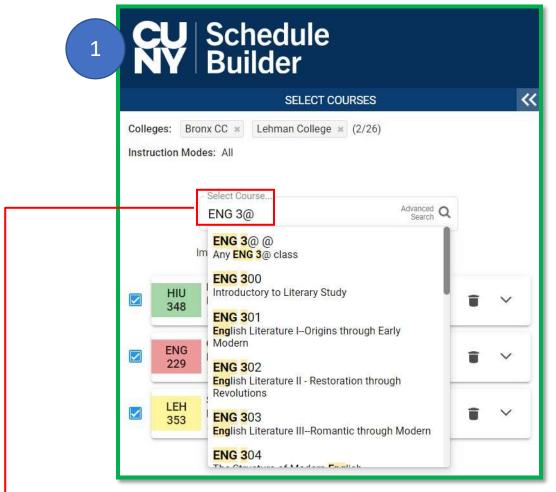

ing potential an observed of the frieldory of ant<br>in pointing soutprans, and applications from prohibitoris there<br>though the ownerhelm contexts it compliances expendicant exhibition<br>movements and inglights the responsible between visual and and<br>its textorical and textole comment, with a view to enterelated regime<br>in whether both as unsupport device and as treative expressions of<br>variable contexts and politicular moments in history.<br>Requirements: None<br>Colorean | 3 an<br>4 an<br>5 an<br>8 an<br>7 an                                  |

14 Schedule Builder

#### How to Generate a Range of Courses in a Subject

If you want to recommend a range of courses to a student under a specific subject, you can do so by using the '@' symbol in the Search Bar. Let us try together!



- 1. Type in the Subject code into the Search Bar.
  - a. This will only work with the 3 letter Subject Code (ENG, MAT, etc.)
- 2. Type the first number of the range of courses you would like to pull in.
  - a. For example, typing **ENG 3**@ will pull all 300 level courses being offered in the term you are advising for.
  - b. You can also just type the ENG @ to pull in ALL English courses offered for that term.





Once you hit enter, this box will show up in the enrollment Cart with a drop-down list.



The student is now able to choose any course from this list to enroll into! All done in one box.



# Assigning a Recommendation to a Student

Once a schedule has been finalized, select "**Recommend**" to create a recommendation for your student.



03 | Next, provide a title to the re