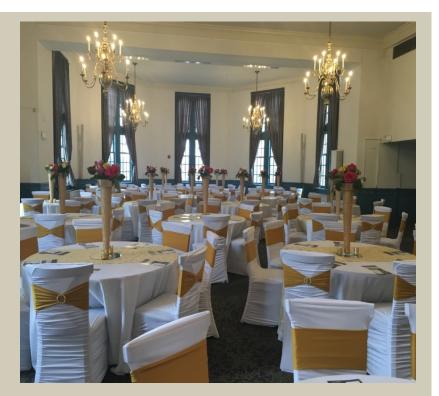

## **Dining Hall** Location: Music Building / Faculty Dining Room Style: A beautiful banquet style room with larg

A beautiful banquet style room with large brass chandeliers and tall windows.

This spacious hall is perfect for any type of event ranging from a conference to a wedding reception. The stunning brass chandeliers make the room feel regal and warm.