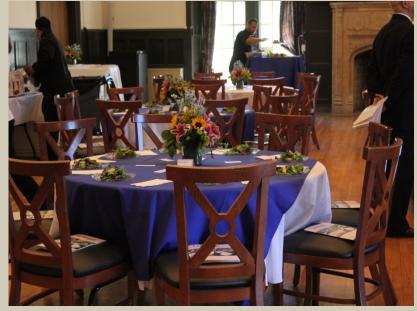

## **Dining Hall** Location: Music Building / Faculty Dining Room Style: A beautiful banquet style room with larg

A beautiful banquet style room with large brass chandeliers and tall windows.

This spacious hall is perfect for any type of event ranging from a conference to a wedding reception. The stunning brass chandeliers make the room feel regal and warm.