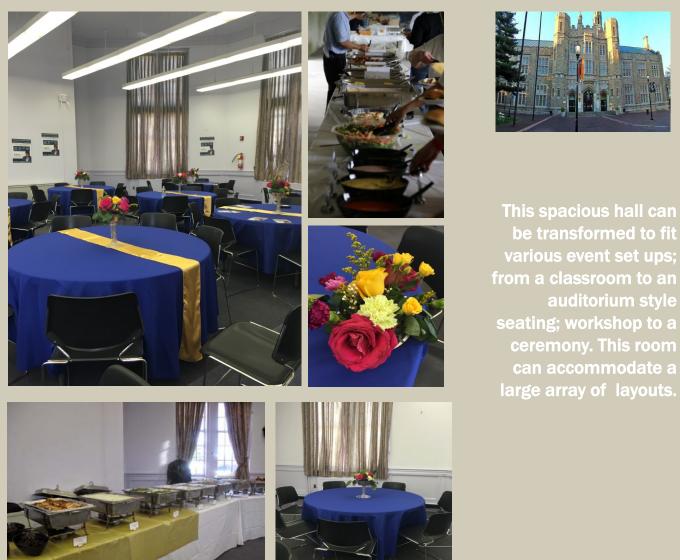

## **Dining Hall**

Location: Music Building / East Dining Room Style: Open, bright, ample room with high ceilings & bright lights.

718.960.7307 Event.Planning@lehman.cuny.edu