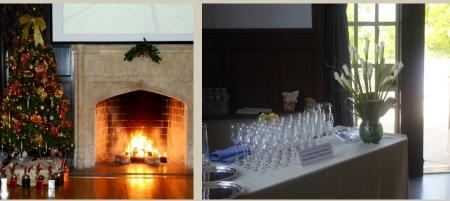

### **Rehearsal Hall**

Location: Music Building / Rehearsal Hall (MU-330)

Style:

Spacious room with a beautiful fire place and high ceilings.

The Rehearsal Hall provides any event with a sense of luxury and warmth. In addition, the space offers access to a terrace area perfect for socializing before or during an event.